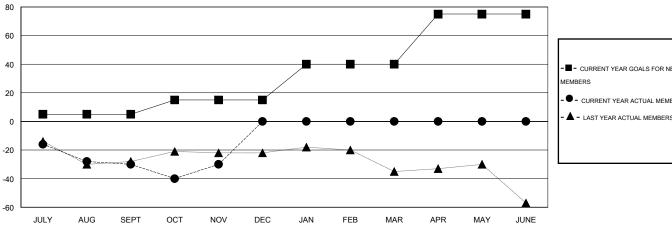

## LOCATION NOVA SCOTIA

|       | N 8 |   | _  |     | 7 |
|-------|-----|---|----|-----|---|
| - ( - | ì٨  | ш | ι. | . А |   |

|               |                  | Clubs             |                  |                  |               |                    | Members                             |                    |                  |
|---------------|------------------|-------------------|------------------|------------------|---------------|--------------------|-------------------------------------|--------------------|------------------|
|               | RESU             | LTS FOR 2015-2016 | i                |                  |               | RESU               | LTS FOR 2015-2016                   |                    |                  |
| QUARTER       | NEW CLUB<br>GOAL | NEW CLUBS         | DROPPED<br>CLUBS | NET<br>GAIN/LOSS | QUARTER       | NEW MEMBER<br>GOAL | CHARTER AND<br>NEW MEMBERS<br>ADDED | DROPPED<br>MEMBERS | NET<br>GAIN/LOSS |
| JULY/AUG/SEPT | 1                | 0                 | 0                | 0                | JULY/AUG/SEPT | 5                  | 16                                  | 46                 | -30              |
| OCT/NOV/DEC   | 0                | 0                 | 0                | 0                | OCT/NOV/DEC   | 10                 | 37                                  | 37                 | 0                |
| JAN/FEB/MAR   | 1                | 0                 | 0                | 0                | JAN/FEB/MAR   | 25                 | 0                                   | 0                  | 0                |
| APR/MAY/JUNE  | 0                | 0                 | 0                | 0                | APR/MAY/JUNE  | 35                 | 0                                   | 0                  | 0                |

## GOALS AND ACTUAL NEW CLUBS CUMULATIVE

| - ■ - CURRENT YEAR GOALS FOR NEW  |
|-----------------------------------|
| MEMBERS                           |
| - ● - CURRENT YEAR ACTUAL MEMBERS |

▲ - LAST YEAR ACTUAL MEMBERS